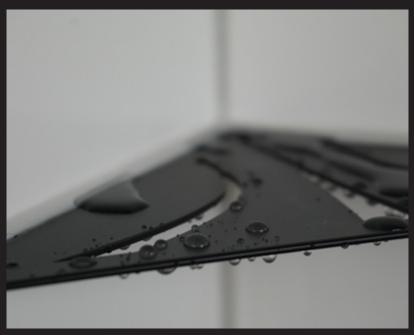

### **BLANKE ECKBERT**

BLANKE ECKBERT is a useful corner shelf for the modern shower area. Shampoo and shower gel bottles find their place here. The shelf is made of sturdy stainless steel and can also be subsequently inserted into the grouting without drilling any holes. The different design variants KASKA, QUELL, XL KASKA and XL QUELL as well as the additional powder-coated colors of the BLANKE NEW YORK EDITION, make the ECKBERT shelf not only useful, but also a particularly design-oriented sight.