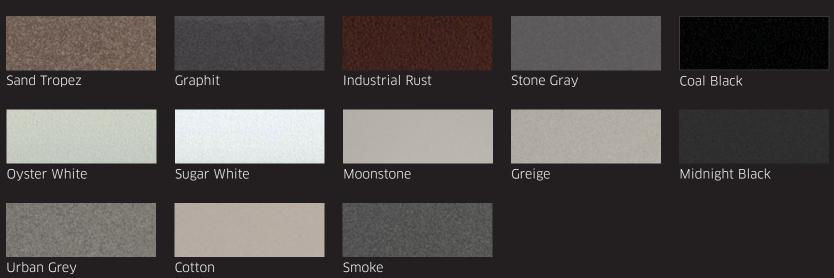

## NEW YORK

Colors and textured finishes for creative, design-oriented options

Dive into a world of endless design potential – with our NEW YORK EDITION colors! The floor and wall profiles are available in all colors and textured finishes. But that's not all - discover many of our products in all the powder-coated colors that the BLANKE NEW YORK EDITION has to offer. This opens up exclusive design possibilities. Match the Blanke products to your favorite tile. Design your bathroom elegantly tone-in-tone or set exciting accents. Discover our products in stock or request your individual offer now!

#### POWDER-COATED (B)

BLANKE EDGE PROTECTOR TRIMS are the professional solution to protect tile edges against mechanical damage, in places where it is not possible to guarantee clean edges or corner finishes as well as purely for decorative purposes. Find the BLANKE NEW YORK EDITION color that matches your tile to perfect the overall appearance of the tiled room.