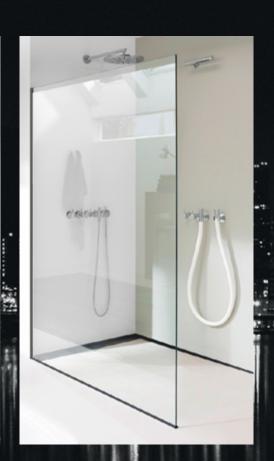

#### **AVAILABLE ON REQUEST**

Slope and shower profiles

> BLANKE AQUA-KEIL

- > BLANKE AQUA-KEIL WALL
- > BLANKE AQUA-KEIL GLASS
- > BLANKE AQUA-GLASS
- > BLANKE AQUA-DEKO

BLANKE AQUA-PROFILE > Selected sample colors are shown. An overview of all NEW YORK EDITION colors can be found at the beginning of this brochure.

BLANKE AQUA-GLASS

BLANKE AQUA-DEKO

BLANKE AQUA-KEIL GLASS