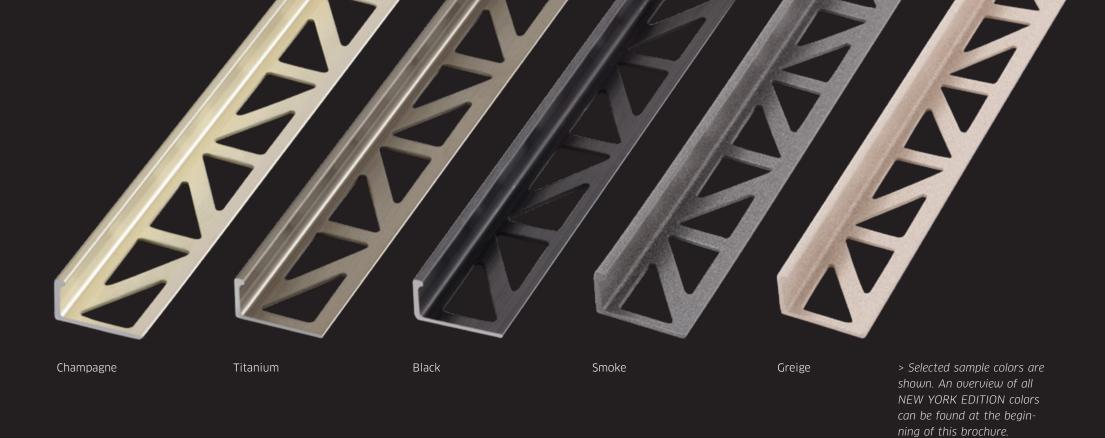

EDGE PROTECTOR TRIM

> Selected sample colors are shown. An overview of all NEW YORK EDITION colors can be found at the beginning of this brochure.

BLANKE CUBELINE is a novel edge protector for corner solutions on tiled surfaces. The highlight is the unusually decorative visual effects at corners, where the individual, visible surfaces of the profile sides are, in contrast to traditional edge protectors, perfectly right-angled and symmetrical by design. The various designs of the BLANKE NEW YORK EDITION allow optimal and decorative adaptation to a wide variety of tile and joint colors. BLANKE CUBELINE also protects the edge of the tile.

#### POWDER-COATED (B)

BLANKE EDGE PROTECTOR TRIMS are the professional solution to protect tile edges against mechanical damage, in places where it is not possible to guarantee clean edges or corner finishes as well as purely for decorative purposes. Find the BLANKE NEW YORK EDITION color that matches your tile to perfect the overall appearance of the tiled room.