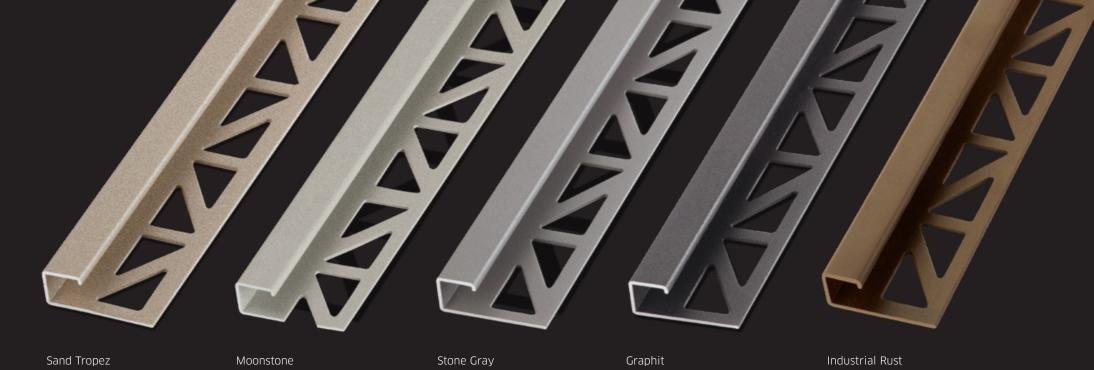

EDGE PROTECTOR TRIM

> Selected sample colors are shown. An overview of all NEW YORK EDITION colors can be found at the beginning of this brochure.

BLANKE CUBELINE is a novel edge protector for corner solutions on tiled surfaces. The highlight is the unusually decorative visual effects at corners, where the individual, visible surfaces of the profile sides are, in contrast to traditional edge protectors, perfectly right-angled and symmetrical by design. The various designs of the BLANKE NEW YORK EDITION allow optimal and decorative adaptation to a wide variety of tile and joint colors. BLANKE CUBELINE also protects the edge of the tile.