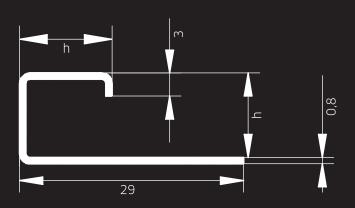

EDGE PROTECTOR TRIM

> Selected sample colors are shown. An overview of all NEW YORK EDITION colors can be found at the beginning of this brochure.

BLANKE CUBELINE is a novel edge protector for corner solutions on tiled surfaces. The highlight is the unusually decorative visual effects at corners, where the individual, visible surfaces of the profile sides are, in contrast to traditional edge protectors, perfectly right-angled and symmetrical by design. The various designs of the BLANKE NEW YORK EDITION allow optimal and decorative adaptation to a wide variety of tile and joint colors. BLANKE CUBELINE also protects the edge of the tile.