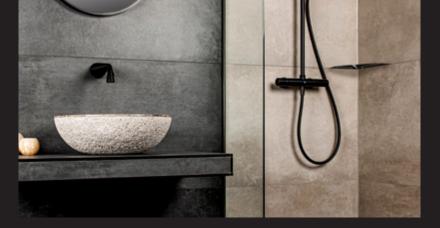

## NEW YORK

Colors and textured finishes for creative, design-oriented options

Dive into a world of endless design potential – with our NEW YORK EDITION colors! The floor and wall profiles are available in all colors and textured finishes. But that's not all - discover many of our products in all the powder-coated colors that the BLANKE NEW YORK EDITION has to offer. This opens up exclusive design possibilities. Match the Blanke products to your favorite tile. Design your bathroom elegantly tone-in-tone or set exciting accents. Discover our products in stock or request your individual offer now!

### **BLANKE ECKBERT**

BLANKE ECKBERT is a useful corner shelf for the modern shower area. Shampoo and shower gel bottles find their place here. The shelf is made of sturdy stainless steel and can also be subsequently inserted into the grouting without drilling any holes. The different design variants KASKA, QUELL, XL KASKA and XL QUELL as well as the additional powder-coated colors of the BLANKE NEW YORK EDITION, make the ECKBERT shelf not only useful, but also a particularly design-oriented sight.