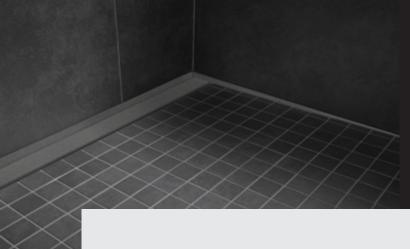

#### **AVAILABLE ON REQUEST**

Drainage systems

> GRATE COVER 2.0 FRAMELESS

# BLANKE GRATE COVERS 2.0 FRAMELESS

The frameless GRATE COVERS 2.0 are available in two different designs: brushed and tileable. The covers for use with Blanke DISK-LINE and BLANKE DIBA-LINE 2.0 are made of high-quality stainless steel; available in lengths of 60, 70, 80, 90, 100, 110 and 120 cm. In the powder-coated colors of the BLANKE NEW YORK EDITION, they form the visual highlight in your walk-in shower.