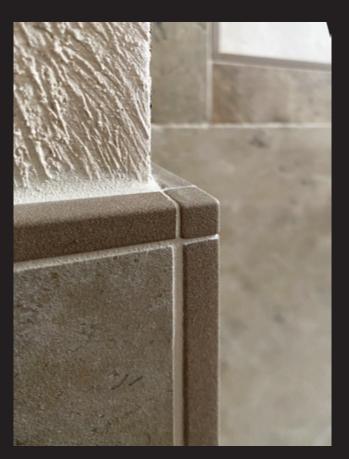

#### POWDER-COATED (B)

BLANKE EDGE PROTECTOR TRIMS are the professional solution to protect tile edges against mechanical damage, in places where it is not possible to guarantee clean edges or corner finishes as well as purely for decorative purposes. Find the BLANKE NEW YORK EDITION color that matches your tile to perfect the overall appearance of the tiled room.

EDGE PROTECTOR TRIM

> Selected sample colors are shown. An overview of all NEW YORK EDITION colors can be found at the beginning of this brochure.

BLANKE CUBELINE is a novel edge protector for corner solutions on tiled surfaces. The highlight is the unusually decorative visual effects at corners, where the individual, visible surfaces of the profile sides are, in contrast to traditional edge protectors, perfectly right-angled and symmetrical by design. The various designs of the BLANKE NEW YORK EDITION allow optimal and decorative adaptation to a wide variety of tile and joint colors. BLANKE CUBELINE also protects the edge of the tile.