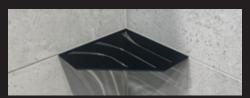

#### **AVAILABLE ON REQUEST**

Drainage systems

> GRATE COVER 2.0 FRAMELESS

# BLANKE GRATE COVERS 2.0 FRAMELESS

The frameless GRATE COVERS 2.0 are available in two different designs: brushed and tileable. The covers for use with Blanke DISK-LINE and BLANKE DIBA-LINE 2.0 are made of high-quality stainless steel; available in lengths of 60, 70, 80, 90, 100, 110 and 120 cm. In the powder-coated colors of the BLANKE NEW YORK EDITION, they form the visual highlight in your walk-in shower.