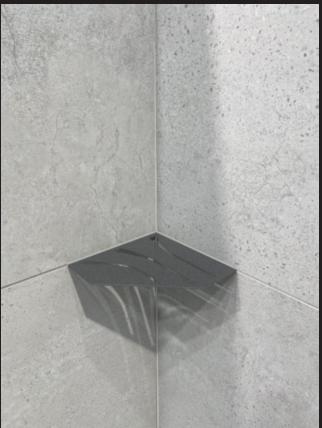

### **BLANKE ECKBERT**

BLANKE ECKBERT is a useful corner shelf for the modern shower area. Shampoo and shower gel bottles find their place here. The shelf is made of sturdy stainless steel and can also be subsequently inserted into the grouting without drilling any holes. The different design variants KASKA, QUELL, XL KASKA and XL QUELL as well as the additional powder-coated colors of the BLANKE NEW YORK EDITION, make the ECKBERT shelf not only useful, but also a particularly design-oriented sight.