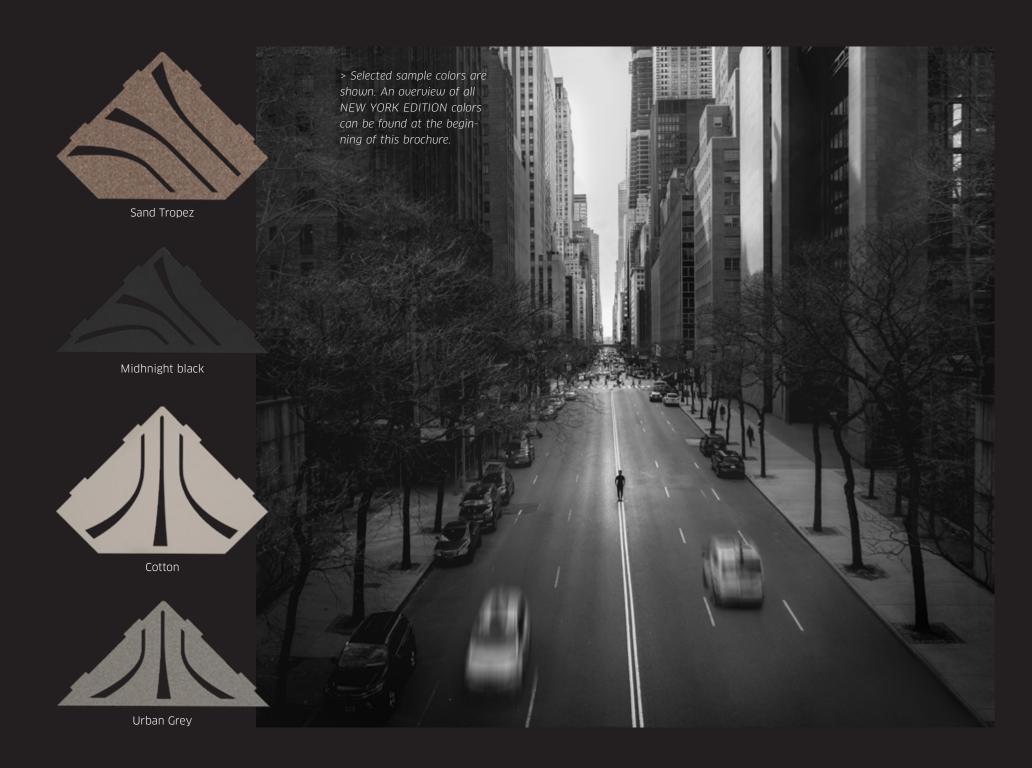

EDGE PROTECTOR TRIM

> Selected sample colors are shown. An overview of all NEW YORK EDITION colors can be found at the beginning of this brochure.

BLANKE CUBELINE is a novel edge protector for corner solutions on tiled surfaces. The highlight is the unusually decorative visual effects at corners, where the individual, visible surfaces of the profile sides are, in contrast to traditional edge protectors, perfectly right-angled and symmetrical by design. The various designs of the BLANKE NEW YORK EDITION allow optimal and decorative adaptation to a wide variety of tile and joint colors. BLANKE CUBELINE also protects the edge of the tile.