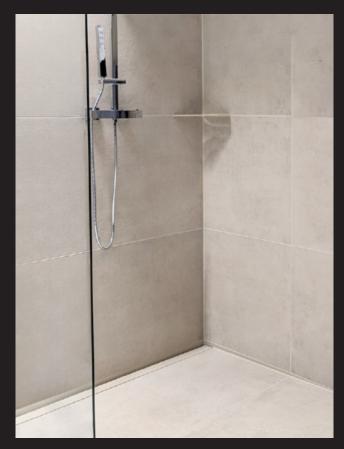

# BLANKE GRATE COVERS 2.0 FRAMELESS

The frameless GRATE COVERS 2.0 are available in two different designs: brushed and tileable. The covers for use with Blanke DISK-LINE and BLANKE DIBA-LINE 2.0 are made of high-quality stainless steel; available in lengths of 60, 70, 80, 90, 100, 110 and 120 cm. In the powder-coated colors of the BLANKE NEW YORK EDITION, they form the visual highlight in your walk-in shower.