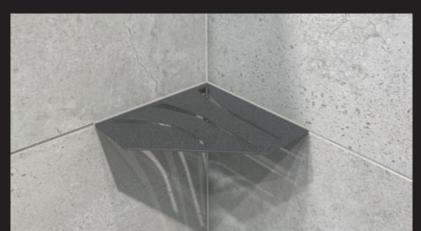

### **BLANKE ECKBERT**

BLANKE ECKBERT is a useful corner shelf for the modern shower area. Shampoo and shower gel bottles find their place here. The shelf is made of sturdy stainless steel and can also be subsequently inserted into the grouting without drilling any holes. The different design variants KASKA, QUELL, XL KASKA and XL QUELL as well as the additional powder-coated colors of the BLANKE NEW YORK EDITION, make the ECKBERT shelf not only useful, but also a particularly design-oriented sight.