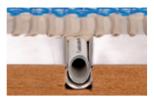

### **BLANKE** PERMATOP SF

BLANKE PERMATOP SF for tiles and natural stone floor coverings is a modular combination of perfectly matching individual components for use in heating and cooling rooms. It consists of a self-levelling energy distribution layer BLANKE SF FILLER with integrated water-carrying heating and cooling pipework made of a high-quality PE heating pipe, which makes it with Velcro extremely easy to lay onto the self-adhesive fibre fabric mat. The tried-and-trusted Blanke PERMAT decoupling mat rounds off this system to make it suitable for all floor surface coverings.

#### **BLANKE** PERMATOP SF COMPONENTS

1 BLANKE SF BASE
2 BLANKE RDS 5/50
3 BLANKE SF KLETT-TEC
4 BLANKE PERMAT