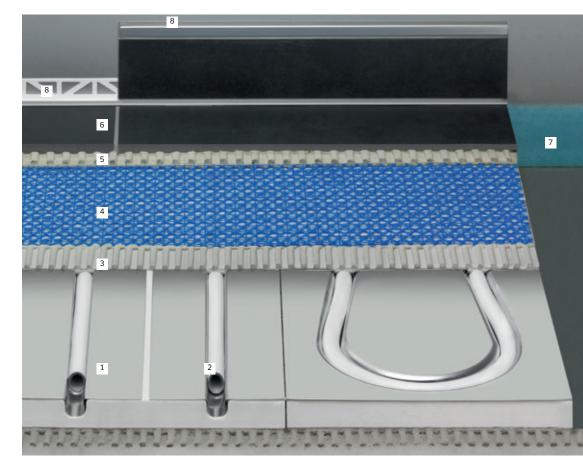

#### We offer a complete package

Planning, subfloor panel, pipes, underlayment, special adhesive and free delivery to site

Important notes:

1 BLANKE PERMATOP Grooved/return panel 2 BLANKE PERMATOP

composite metal piping

- 3 BLANKE GLUEMAX
- 4 BLANKE PERMAT

- 5 Flexible adhesive

- 7 BLANKE PERMATOP edge insulation strips
- 8 Optional: Blanke edge profile, expansion joints &
- mortar edge protector
- 6 Floor surface covering
- Uniform heat distribution thanks to heat diffusion plate