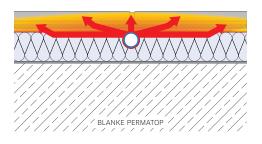

### Fast-reacting underfloor heating and cooling system

Perceptible warmth in as little as 5 minutes thanks to excellent heat distribution properties of the heat diffusion plate bonded across the whole surface area.

#### TEMPERATURE PROFILE **BLANKE** PERMATOP

- The supply temperature of 29 °C is reached within 3 minutes.
- The surface temperature of 25 °C is reached in 8 minutes.

Full surface temperature after just 5 minutes!