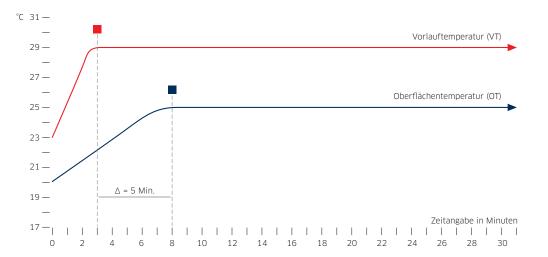

#### TEMPERATURE PROFILE **BLANKE** PERMATOP

- The supply temperature of 29 °C is reached within 3 minutes.
- The surface temperature of 25 °C is reached in 8 minutes.

Full surface temperature after just 5 minutes!