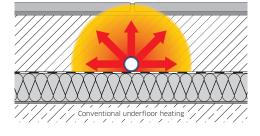

### Fast-reacting underfloor heating and cooling system

Perceptible warmth in as little as 5 minutes thanks to excellent heat distribution properties of the heat diffusion plate bonded across the whole surface area.

#### TEMPERATURE PROFILE **BLANKE** PERMATOP

- The supply temperature of 29 °C is reached within 3 minutes.
- The surface temperature of 25 °C is reached in 8 minutes.

Full surface temperature after just 5 minutes!