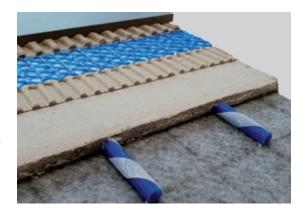

### **BLANKE** PERMATOP SF

BLANKE PERMATOP SF for tiles and natural stone floor coverings is a modular combination of perfectly matching individual components for use in heating and cooling rooms. It consists of a self-levelling energy distribution layer BLANKE SF FILLER with integrated water-carrying heating and cooling pipework made of a high-quality PE heating pipe, which makes it with Velcro extremely easy to lay onto the self-adhesive fibre fabric mat. The tried-and-trusted Blanke PERMAT decoupling mat rounds off this system to make it suitable for all floor surface coverings.

#### ADVANTAGES AT A GLANCE

- > Minimal installation height of just 14 mm
- > Fast-reacting
- > Very short drying time quick installation with zero waiting time
- > Easy levelling thanks to the integrated energy distribution layer BLANKE SF FILLER

#### **BLANKE** PERMATOP SF COMPONENTS

1 BLANKE SF BASE
2 BLANKE RDS 5/50
3 BLANKE SF KLETT-TEC
4 BLANKE PERMAT