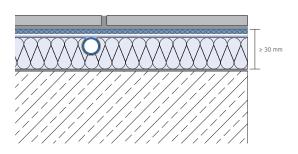

Cross-section BLANKE PERMATOP installation height 31/35 mm

Cross-section: conventional underfloor heating installation height from approx. 85 mm

≥ approx. 85 mm