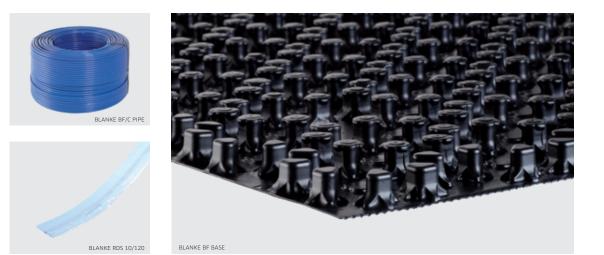

### **BLANKE** PERMATOP BF

BLANKE PERMATOP BF is a unique, modular, complete underfloor heating system that consists of BLANKE BF BASE, a special polystyrene studded panel for a controlled shrinkage of the screed, and BLANKE BF/C PIPE, a highly flexible, oxygen diffusion tight polyethylene pipe with an internal oxygen barrier layer. The tried-and-trusted BLANKE PERMAT decoupling mat rounds off this system.

#### **BLANKE** PERMATOP SF COMPONENTS

1 BLANKE SF BASE
2 BLANKE RDS 5/50
3 BLANKE SF KLETT-TEC
4 BLANKE PERMAT