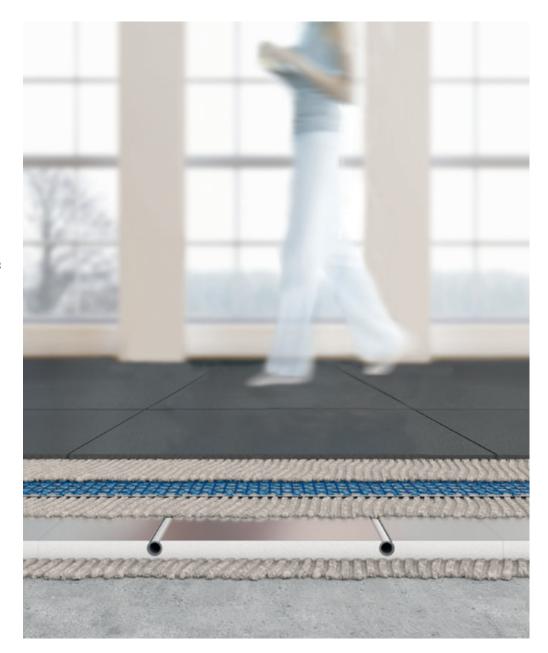

### Fast-reacting underfloor heating and cooling system

Perceptible warmth in as little as 5 minutes thanks to excellent heat distribution properties of the heat diffusion plate bonded across the whole surface area.

## Extremely low floor installation height, including insulation

With BLANKE PERMATOP 3000 the installation is just 31 mm high and as a consequence particularly suitable for refurbishments.