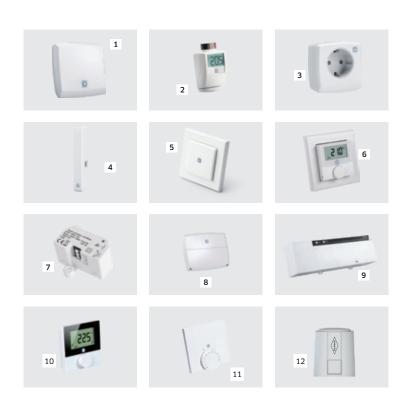

### **BLANKE** SMART HOME SOLUTIONS

Future market – smart home: 88.2% of all households in Germany are connected to the Internet, and some 59% already use smart home applications to control and monitor their domestic energy systems. This approach to controlling their domestic systems not only results in a better sense of well-being and convenience, but also has a high potential for saving energy in your home. Controlling heating, security\*, lighting\* or shading\* quickly and simply – smart home technology offers you a convenient and simple way to control different applications that accompany you throughout your everyday life. The Blanke system is easy to install and-thanks to its modular expandability-introduces you to the world of smart homes via a flexible and uncomplicated way.

#### BLANKE SMART HOME SOLUTIONS:

#### 1 BLANKE CENTRAL UNIT

- 2 BLANKE WALL-MOUNTED THERMOSTAT
- 3 BLANKE SOCKET OUTLET
- 4 BLANKE WINDOW/DOOR SENSOR
- 5 BLANKE WALL SWITCH
- 6 BLANKE WALL-MOUNTED THERMOSTAT
- 7 BLANKE UP RELAY 16 A
- 8 BLANKE SWITCHBOX
- 9 BLANKE BASE UNIT 230V
- 10 BLANKE DIGITAL ROOM-CONTROL DEVICE
- 11 BLANKE ANALOG ROOM-CONTROL DEVICE
- 12 BLANKE ACTUATOR 230V

#### Expert tip:

BLANKE SMART HOME SOLUTIONS can be used with all PERMATOP heating and cooling systems.

\*Security, light and shading accessories are optional and can be purchased from HomeMatic.