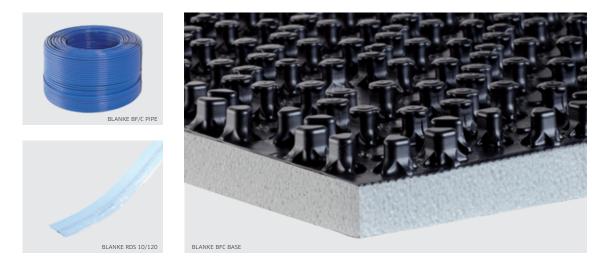

**BLANKE** PERMATOP BFC

BLANKE PERMATOP BFC is a unique, modular, complete underfloor heating system that consists of BLANKE BF BASE, a special polystyrene studded panel for a controlled shrinkage of the screed, and BLANKE BF/C PIPE, a highly flexible, oxygen diffusion tight polyethylene pipe with an internal oxygen barrier layer. In addition, the studded panel also comes with an integrated impact noise insulation backing. The tried-and-trusted BLANKE PERMAT decoupling mat rounds off this system.