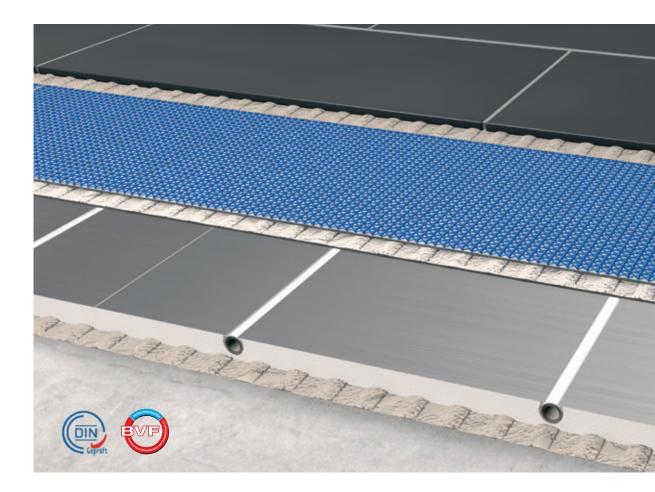

#### We offer a complete package

Planning, subfloor panel, pipes, underlayment, special adhesive and free delivery to site

Important notes:

1 BLANKE PERMATOP Grooved/return panel 2 BLANKE PERMATOP

composite metal piping

- 3 BLANKE GLUEMAX
- 4 BLANKE PERMAT

- 5 Flexible adhesive

- 7 BLANKE PERMATOP edge insulation strips
- 8 Optional: Blanke edge profile, expansion joints &
- mortar edge protector
- 6 Floor surface covering
- Uniform heat distribution thanks to heat diffusion plate