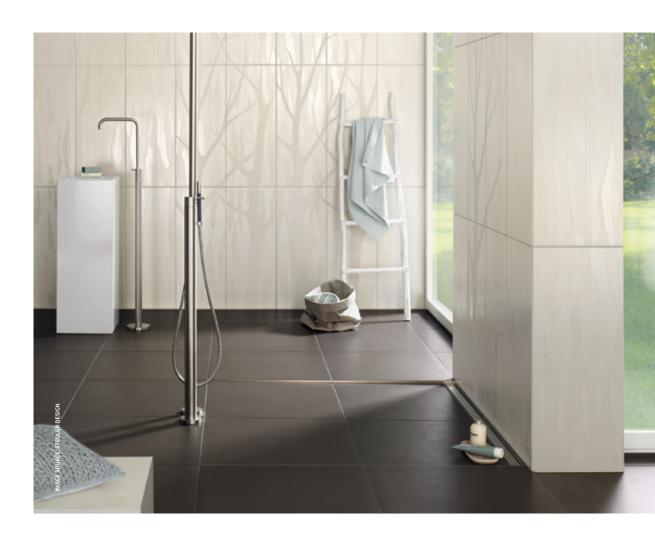

## **BLANKE** PERMATOP WALL

. 51

For all-round warmth

1

### **BLANKE** PERMATOP WALL

PERMATOP WALL is a heating and cooling system for the wall that facilitates short construction times and impresses with top performance figures. The temperature of the heating or cooling agent is only slightly above or below that of the ambient air. The greater portion of energy is emitted as radiation, which significantly increases the perceived sense of comfort. This system combines perfectly with all other solutions available in the range of Blanke surface heating and cooling systems.

#### ADVANTAGES AT A GLANCE

- > Very fast-reacting heating and cooling system for walls
- > Minimum layer height thanks to low thickness of 35 mm
- > Combines perfectly with all underfloor heating and cooling system in the PERMATOP series