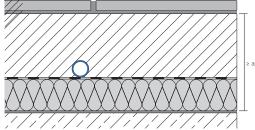

Cross-section BLANKE PERMATOP installation height 31/35 mm

Cross-section: conventional underfloor heating installation height from approx. 85 mm

≥ approx. 85 mm